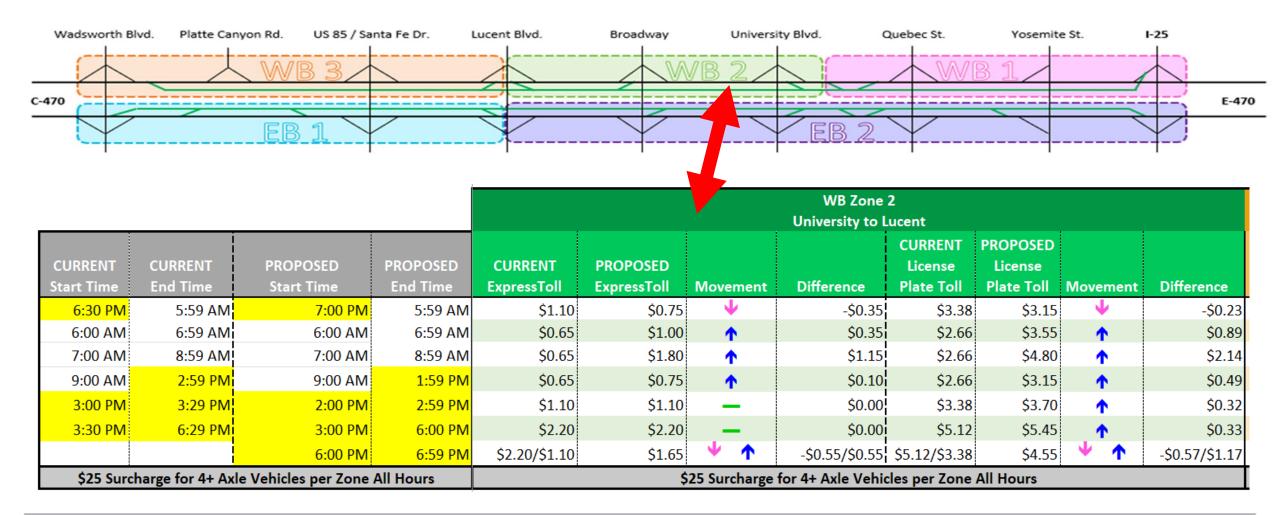

0        |                             | \$0.00         | \$6.86        | \$7.20     | 1            | \$0.34         |  |  |  |  |
|                 |                | 6:00 PM              | 6:59 PM      | \$3.30/\$2.35                                          | \$2.85        | V 🔨                         | -\$0.45/\$0.50 | \$6.86/\$5.35 | \$6.45     | ↓ ↑          | -\$0.41/\$1.10 |  |  |  |  |
| \$25 Surch      | arge for 4+ Ax | de Vehicles per Zone | All Hours    | \$25 Surcharge for 4+ Axle Vehicles per Zone All Hours |               |                             |                |               |            |              |                |  |  |  |  |



#### Westbound Zone 1 Proposed Toll Rates and Schedule Detail





#### Westbound Zone 2 Proposed Toll Rates and Schedule Detail





#### Westbound Zone 3 Proposed Toll Rates and Schedule Detail





# **Questions?**