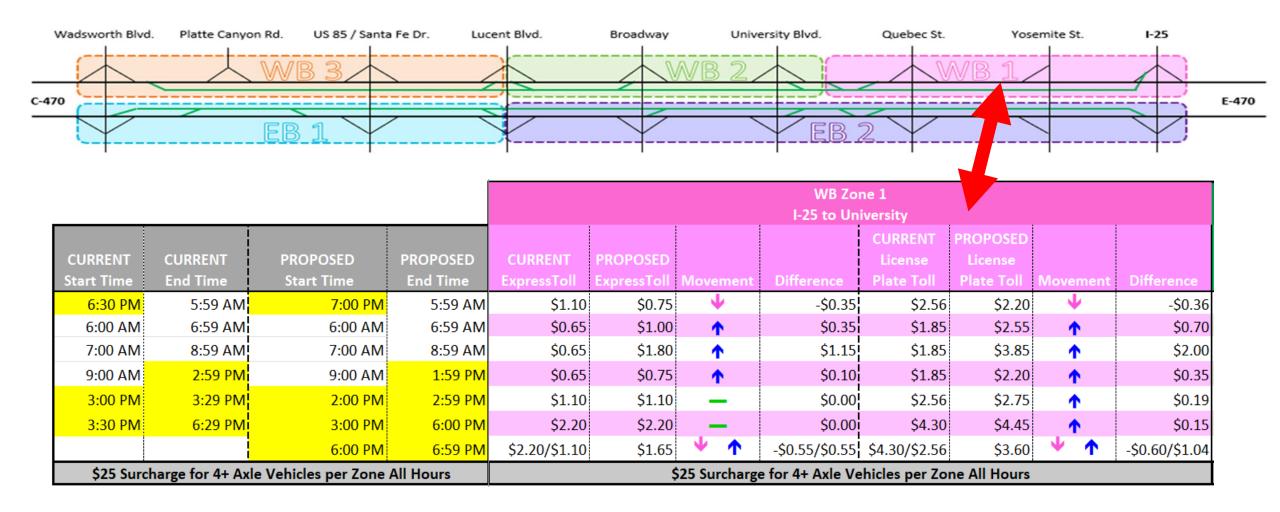

| \$3.30                                                 | \$3.30        |                             | \$0.00         | \$6.86        | \$7.20     | 1            | \$0.34         |  |  |  |  |
|                 |                | 6:00 PM              | 6:59 PM      | \$3.30/\$2.35                                          | \$2.85        | V 🔨                         | -\$0.45/\$0.50 | \$6.86/\$5.35 | \$6.45     | ↓ ↑          | -\$0.41/\$1.10 |  |  |  |  |
| \$25 Surch      | arge for 4+ Ax | de Vehicles per Zone | All Hours    | \$25 Surcharge for 4+ Axle Vehicles per Zone All Hours |               |                             |                |               |            |              |                |  |  |  |  |



#### Westbound Zone 1 Proposed Toll Rates and Schedule Detail





#### Westbound Zone 2 Proposed Toll Rates and Schedule Detail





#### Westbound Zone 3 Proposed Toll Rates and Schedule Detail





# **Questions?**