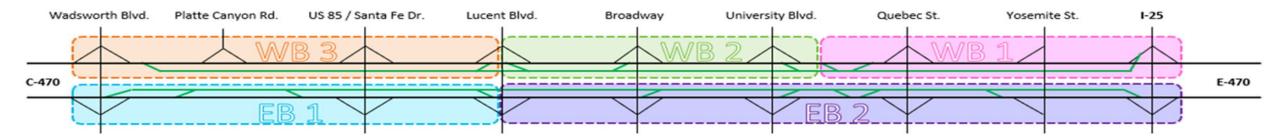

## Proposed FY 2022/2023 C-470 Toll Rate and Schedule Adjustment

May 18, 2022

### C-470 Proposed Toll Rates and Schedule for FY 2022/2023



| PROPOSED TOLL SCHEDULE AND TOLL RATES |                     |          |           |                |     |            |                    |             |           |                      |     |           |                     |           |     |         |     |          |     |         |
|---------------------------------------|---------------------|----------|-----------|----------------|-----|------------|--------------------|-------------|-----------|----------------------|-----|-----------|---------------------|-----------|-----|---------|-----|----------|-----|---------|
| EB Zone 1                             |                     |          | EB Zone 2 |                |     | WB Zone 1  |                    |             | WB Zone 2 |                      |     | WB Zone 3 |